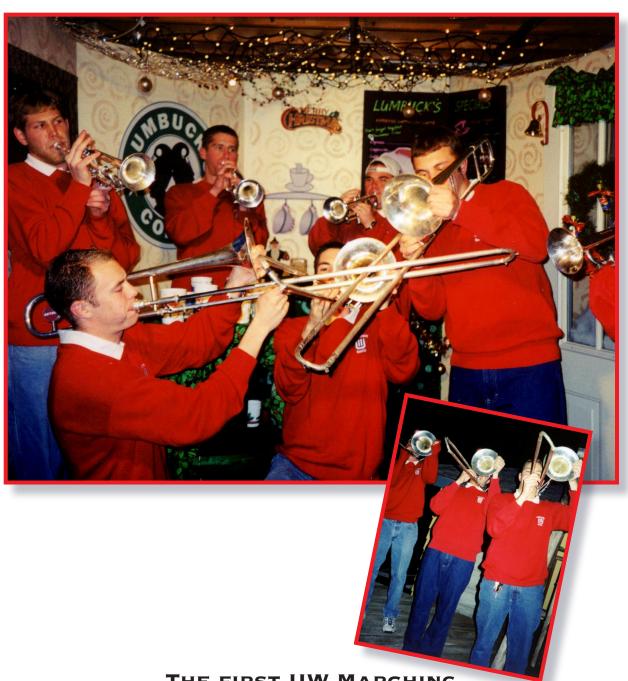

THE FIRST UW MARCHING
BAND NOG SQUAD
AS
THEMSELVES

Lupa, Beaster, Pete, Doug, Bonnie, Gina and Brian as the Chia Pets NOG-FEST 2001

CINDY
AS
CHRISTMAS EVE
NOG-FEST 2001

BRIAN AND CAROLYN
AS
FRED ASTAR AND GINGERBREAD ROGERS
NOG-FEST 2001