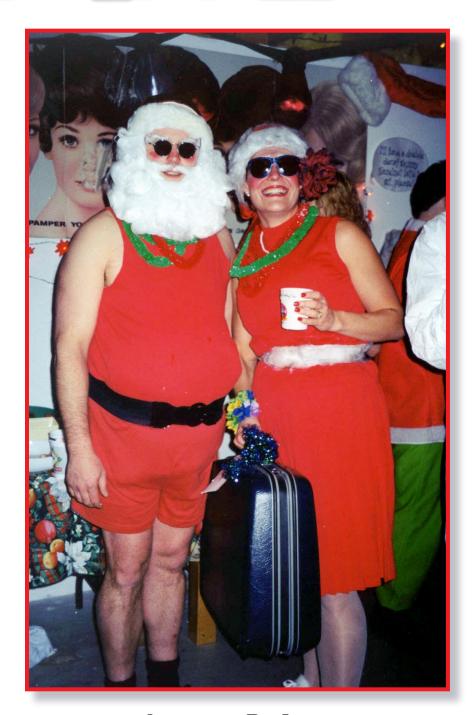

AS

SANTA AND MRS. CLAUS ON VACATION

NOG-FEST 2001

LISA, KAREN AND CARMEN
AS
SNOW ANGELS
(I GUESS THERE IS BEER IN HEAVEN!)
NOG-FEST 2001

BARB AND MO AS SNOWMEN

NOG·FEST 2001

AS
A ONE HORSE OPEN SLEIGH
NOG-FEST 2001