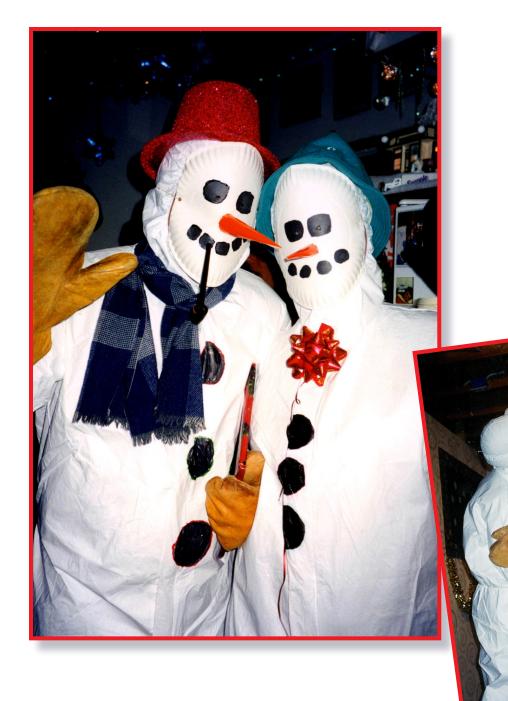

AS

SANTA AND MRS. CLAUS ON VACATION

NOG-FEST 2001

LISA, KAREN AND CARMEN
AS
SNOW ANGELS
(I GUESS THERE IS BEER IN HEAVEN!)
NOG-FEST 2001

BARB AND MO AS SNOWMEN

NOG·FEST 2001

AS
A ONE HORSE OPEN SLEIGH
NOG-FEST 2001