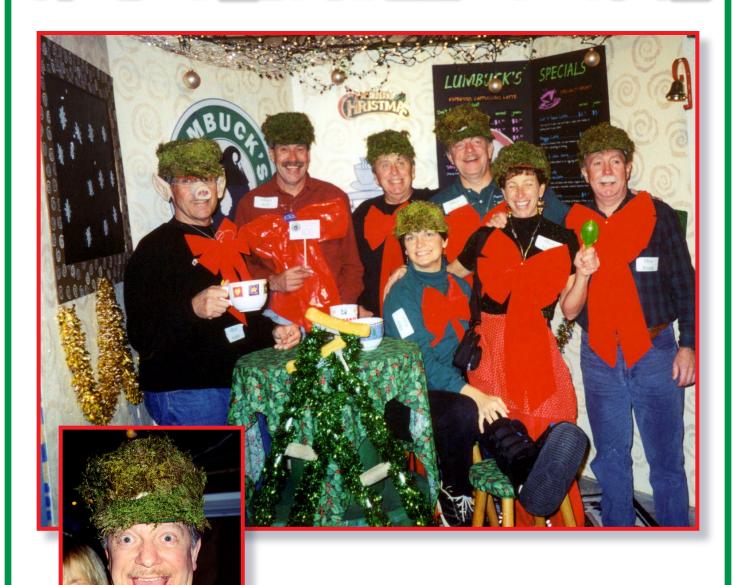

THE FIRST UW MARCHING
BAND NOG SQUAD
AS
THEMSELVES

Lupa, Beaster, Pete, Doug, Bonnie, Gina and Brian as the Chia Pets NOG-FEST 2001

CINDY
AS
CHRISTMAS EVE
NOG-FEST 2001

BRIAN AND CAROLYN
AS
FRED ASTAR AND GINGERBREAD ROGERS
NOG-FEST 2001