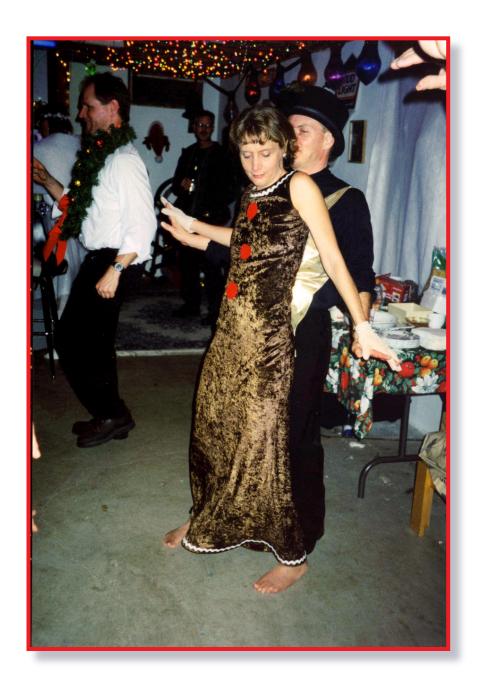

THE FIRST UW MARCHING
BAND NOG SQUAD
AS
THEMSELVES

Lupa, Beaster, Pete, Doug, Bonnie, Gina and Brian as the Chia Pets NOG-FEST 2001

CINDY
AS
CHRISTMAS EVE
NOG-FEST 2001

BRIAN AND CAROLYN
AS
FRED ASTAR AND GINGERBREAD ROGERS
NOG-FEST 2001