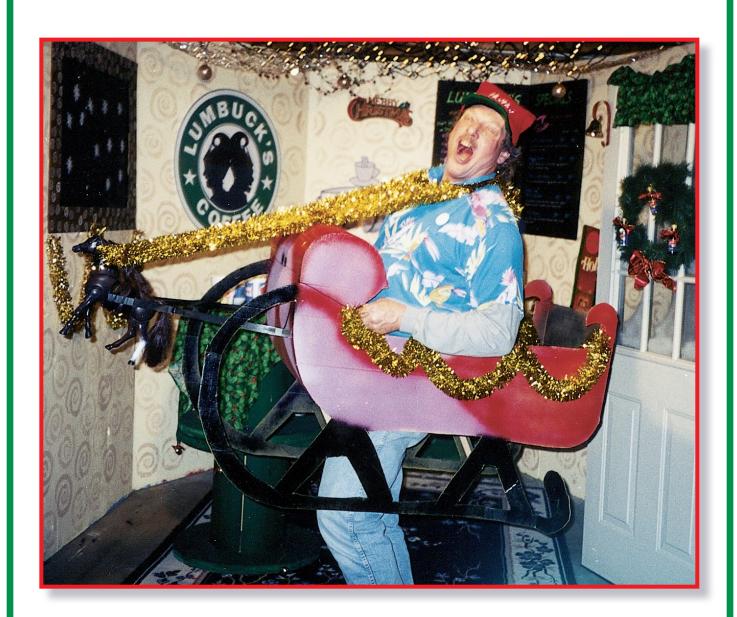

AS

SANTA AND MRS. CLAUS ON VACATION

NOG-FEST 2001

LISA, KAREN AND CARMEN
AS
SNOW ANGELS
(I GUESS THERE IS BEER IN HEAVEN!)
NOG-FEST 2001

BARB AND MO AS SNOWMEN

NOG·FEST 2001

AS
A ONE HORSE OPEN SLEIGH
NOG-FEST 2001