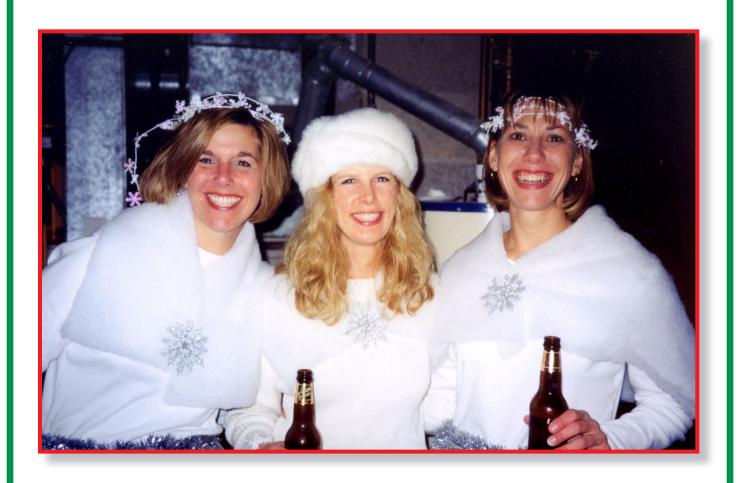

AS

SANTA AND MRS. CLAUS ON VACATION

NOG-FEST 2001

LISA, KAREN AND CARMEN
AS
SNOW ANGELS
(I GUESS THERE IS BEER IN HEAVEN!)
NOG-FEST 2001

BARB AND MO AS SNOWMEN

NOG·FEST 2001

AS
A ONE HORSE OPEN SLEIGH
NOG-FEST 2001