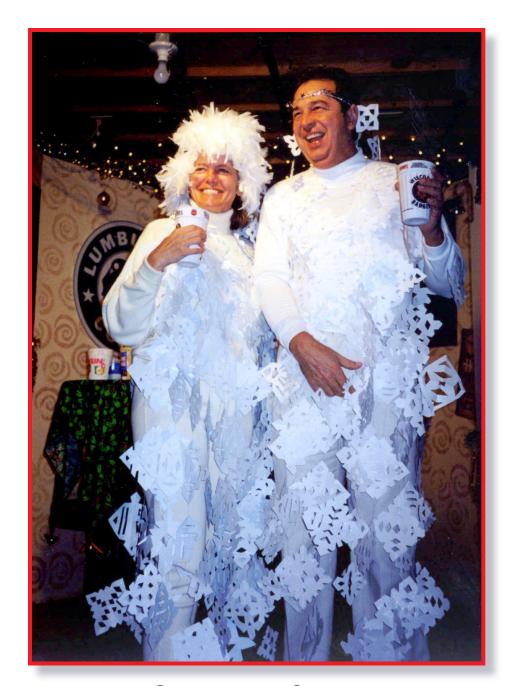

ZACH
AS
HERMIE THE DENTIST/ELF
NOG-FEST 2001

LINDA AND JOHN
AS
A SNOWSTORM
NOG-FEST 2001

DES AND KAY AS
SANTA'S LITTLE HELPERS
NOG-FEST 2001

EMILY AND CHRIS

AS

PEAS ON EARTH, GOOD WILL TO MEN

NOG-FEST 2001

JOE AND DEANNE